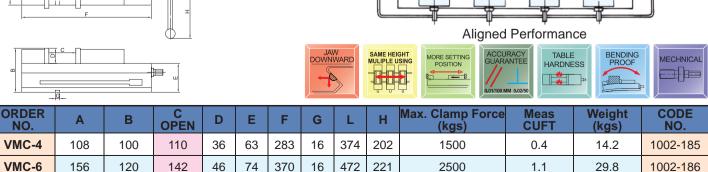

## Free Angle Vise ANY TILTING ANGLE Features Special design for guick clamping. (From the acme thread shaft stationly) Quick setting by sliding movement. Big clamping capability. • Operating very quick and easy, can increase so much working efficiency than you can image. 360° Rotation, Tilting 30° Most free angle vise For non-normal angle setting. Its swivelling and tilting features with clamping make this unit for straight or inclined surface, angular drilling machining on various machine tools or for bench work table. \*\*\*\* 30° ക ф CLAMPING BOLT patent MECHNICAL TII TING ==fe= PAT 360° ORDER C OPEN Weight CODE NO. В D Е F G н **H1** Κ Ν Ρ Q R Α J н Μ NO. (kgs) VAV-3 268 82 34 85 124 230 17 158 70 194 190 140 374 38 20 12 72 17.6 1002-214 280 VAV-4 106 36 104 134 256 17 158 72 206 190 140 422 38 20 16 72 21.4 1002-215 Lock-Fixed II Precision Machine Vise **ORDER NO.VMC-4** VMC-6 Performed AVERIE sided vertically.