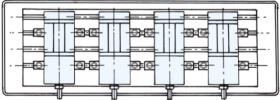

- With the ability of lock-fixed III 2, 3, 4, 5.
- Use the semi-sphere segment principle.
- When operate several vises (in a row) put on one machine bed, the operating situation is as shown.