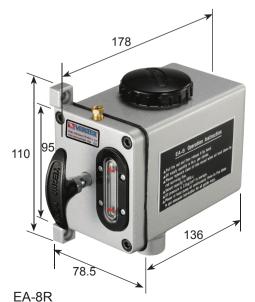

## Pulling type hand pump EA model

Pull the lever of the pump reiteratively and the oil will be discharged at the up or down port.

| ORDER NO. | Discharged<br>amount<br>(c.c/st) | Max.<br>discharged<br>pressure<br>(kg/cm²) | capacity<br>(c.c) | Efficient capacity (c.c) | WEIGHT<br>(kg) | CODE NO. |
|-----------|----------------------------------|--------------------------------------------|-------------------|--------------------------|----------------|----------|
| EA-8 R    | 8                                | 3.5                                        | 600               | 500                      | 1              | 1026-070 |
| EA-8 L    |                                  |                                            |                   |                          |                | 1026-071 |

The installation machine could be selected either the right side marked "R" or the left side marked "L"