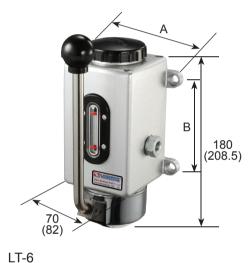

## Rattling hand pump LT model

The discharged amount and pressure are higher than those of LT-4 and the operation method is just the same.

| ORDER NO.  | LT-6  | LT-18   | LT-18A |  |
|------------|-------|---------|--------|--|
| Size (AxB) | 85x85 | 100x110 | 98x107 |  |
| Weight     | 1.2kg | 1.6kg   | 1.6kg  |  |

| ORDER NO. | Discharged amount (c.c/st) | Max.<br>discharged<br>pressure<br>(kg/cm²) | capacity<br>(c.c) | Efficient capacity (c.c) | CODE NO. |
|-----------|----------------------------|--------------------------------------------|-------------------|--------------------------|----------|
| LT-6      | 6                          | 15                                         | 350               | 250                      | 1026-061 |
| LT-18     | 8                          | 15                                         | 600               | 400                      | 1026-062 |
| LT-18A    | 8                          | 15                                         | 650               | 450                      | 1026-063 |