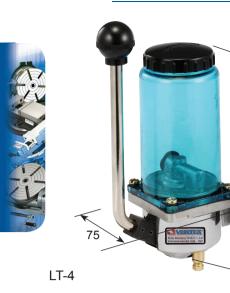

## Hand Lubrication Pump

164

Rattling hand pump LT model
Rattle the lever of the pump reiteratively and the oil will be pressured into the main pipe. When the lever is released, it will return to the original position automatically.

| ORDER NO. | Discharged<br>amount<br>(c.c/st) | Max.<br>discharged<br>pressure<br>(kg/cm²) | capacity<br>(c.c) | Efficient capacity (c.c) | WEIGHT<br>(kg) | CODE NO. |
|-----------|----------------------------------|--------------------------------------------|-------------------|--------------------------|----------------|----------|
| LT-4      | 4                                | 15                                         | 230               | 200                      | 0.7            | 1026-050 |