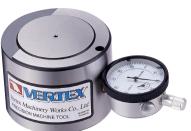

# **Stainless Steel Base With Magnet**

TOOL PRE-SETTER FOR MACHINING CENTERS. **CNC & STANDARD MILLING MACHINES AND CNC & STANDARD LATHES**