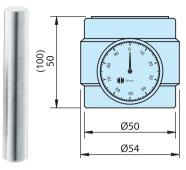

HP-50A

HP-50B

- Have the central measuring part of the zero setter presetter against a plain surface and aligned if with the outer reference surface. Turn the dial gauge for zero setting.
  - Have the cutter touched against the z zero setter.
- Once the indicator position at zero, the distance between the tool tip to workpiece is 50mm,  $\pm 0.005$ , 100 mm,  $\pm 0.005$ .

|   | ORDER<br>NO. | Н      | STYLE              | WEIGHT<br>(kg) | CODE<br>NO. |
|---|--------------|--------|--------------------|----------------|-------------|
|   | HP-50A       | - 50mm | STANDARD TYPE      | 1.1            | 3403-020    |
| ſ | HP-50B       |        |                    | 1.7            | 3403-021    |
| ſ | HP-50AM      |        | WITH MAGNETIC BASE | 1.2            | 3403-022    |
| ſ | HP-50BM      |        |                    | 1.7            | 3403-023    |
| N | HP-100A      | 100mm  | STANDARD TYPE      |                | 3403-024    |
| 7 | HP-100AM     |        | WITH MAGNETIC BASE | 1.77           | 3403-025    |