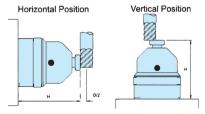

HP-50A

HP-50B

- Have the central measuring part of the zero setter presetter against a plain surface and aligned if with the outer reference surface. Turn the dial gauge for zero setting.
  - Have the cutter touched against the z zero setter.
- Once the indicator position at zero, the distance between the tool tip to workpiece is 50mm,  $\pm 0.005$ , 100 mm,  $\pm 0.005$ .

|   | ORDER<br>NO. | Н      | STYLE              | WEIGHT<br>(kg) | CODE<br>NO. |
|---|--------------|--------|--------------------|----------------|-------------|
|   | HP-50A       | - 50mm | STANDARD TYPE      | 1.1            | 3403-020    |
| ſ | HP-50B       |        |                    | 1.7            | 3403-021    |
| ſ | HP-50AM      |        | WITH MAGNETIC BASE | 1.2            | 3403-022    |
| ſ | HP-50BM      |        |                    | 1.7            | 3403-023    |
| N | HP-100A      | 100mm  | STANDARD TYPE      |                | 3403-024    |
| 7 | HP-100AM     |        | WITH MAGNETIC BASE | 1.77           | 3403-025    |