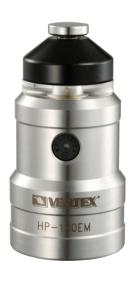

# **Electronic Tool Length Setter**

# STAINLESS STEEL BASE WITH MAGNET

## EASY OPERATION

- Be sure to remove all chips and all from the sensor plate and the base of the HP-50E as well as from the workpiece and tool.
- To move the tool approaching the sensor plate slowly.
- When touching, the "LED" turns on immediately and "H" is just 50.00 mm.(or2")
- LED will not function if batteries are not set in correctly.
- Designed to be used on ferrous.

| ORDER<br>NO. | Н     | STYLE              | WEIGHT<br>(kg) | CODE<br>NO. |
|--------------|-------|--------------------|----------------|-------------|
| HP-50EM      | 50mm  | WITH MAGNETIC BASE | 0.3            | 3403-032    |
| HP-100EM     | 100mm |                    | 1.2            | 3403-033    |