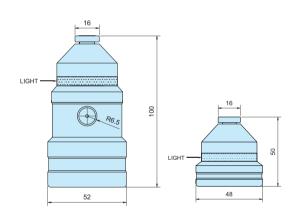

## EASY OPERATION

- Be sure to remove all chips and all from the sensor plate and the base of the HP-50E as well as from the workpiece and tool.
- To move the tool approaching the sensor plate slowly.
- When touching, the "LED" turns on immediately and "H" is just 50.00 mm.(or2")
- LED will not function if batteries are not set in correctly.
- Designed to be used on ferrous.

| ORDER<br>NO. | Н     | STYLE              | WEIGHT<br>(kg) | CODE<br>NO. |
|--------------|-------|--------------------|----------------|-------------|
| HP-50EM      | 50mm  | WITH MAGNETIC BASE | 0.3            | 3403-032    |
| HP-100EM     | 100mm |                    | 1.2            | 3403-033    |