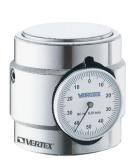

HP-50A

HP-50B

- Have the central measuring part of the zero setter presetter against a plain surface and aligned if with the outer reference surface. Turn the dial gauge for zero setting.
  - Have the cutter touched against the z zero setter.
- Once the indicator position at zero, the distance between the tool tip to workpiece is 50mm,  $\pm 0.005$ , 100 mm,  $\pm 0.005$ .

|   | ORDER<br>NO. | Н      | STYLE              | WEIGHT<br>(kg) | CODE<br>NO. |
|---|--------------|--------|--------------------|----------------|-------------|
|   | HP-50A       | - 50mm | STANDARD TYPE      | 1.1            | 3403-020    |
| ſ | HP-50B       |        |                    | 1.7            | 3403-021    |
| ſ | HP-50AM      |        | WITH MAGNETIC BASE | 1.2            | 3403-022    |
| ſ | HP-50BM      |        |                    | 1.7            | 3403-023    |
| N | HP-100A      | 100mm  | STANDARD TYPE      |                | 3403-024    |
| 7 | HP-100AM     |        | WITH MAGNETIC BASE | 1.77           | 3403-025    |