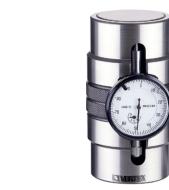

HP-50A

HP-50B

- Have the central measuring part of the zero setter presetter against a plain surface and aligned if with the outer reference surface. Turn the dial gauge for zero setting.
  - Have the cutter touched against the z zero setter.
- Once the indicator position at zero, the distance between the tool tip to workpiece is 50mm,  $\pm 0.005$ , 100 mm,  $\pm 0.005$ .

|   | ORDER<br>NO. | Н      | STYLE              | WEIGHT<br>(kg) | CODE<br>NO. |
|---|--------------|--------|--------------------|----------------|-------------|
|   | HP-50A       | - 50mm | STANDARD TYPE      | 1.1            | 3403-020    |
| ſ | HP-50B       |        |                    | 1.7            | 3403-021    |
| ſ | HP-50AM      |        | WITH MAGNETIC BASE | 1.2            | 3403-022    |
| ſ | HP-50BM      |        |                    | 1.7            | 3403-023    |
| N | HP-100A      | 100mm  | STANDARD TYPE      |                | 3403-024    |
| 7 | HP-100AM     |        | WITH MAGNETIC BASE | 1.77           | 3403-025    |

# **Stainless Steel Base With Magnet**

TOOL PRE-SETTER FOR MACHINING CENTERS. **CNC & STANDARD MILLING MACHINES AND CNC & STANDARD LATHES**