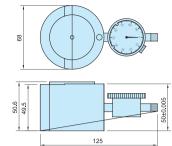

## EASY OPERATION

- Be sure to remove all chips and all from the sensor plate and the base of the HP-50E as well as from the workpiece and tool.
- To move the tool approaching the sensor plate slowly.
- When touching, the "LED" turns on immediately and "H" is just 50.00 mm.(or2")
- LED will not function if batteries are not set in correctly.
- Designed to be used on ferrous.

| ORDER<br>NO. | Н     | STYLE              | WEIGHT<br>(kg) | CODE<br>NO. |
|--------------|-------|--------------------|----------------|-------------|
| HP-50EM      | 50mm  | WITH MAGNETIC BASE | 0.3            | 3403-032    |
| HP-100EM     | 100mm |                    | 1.2            | 3403-033    |