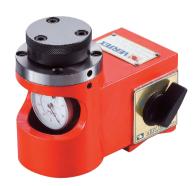

## Height Presetter (For Machining Center)

ORDER NO.HP-100 CODE NO.3403-010

WITH CHECKING GAUGE

- Locate the height presetter on a place suitable for a reference surface of work piece.
- Apply the cutter on the measuring surface and slowly lower the Z-axis. Then, cutter gets near to the measuring position.
- A distance from the reference surface to the tool tip can be measured easily and precisely so that this presetter is most suitable not only for machineing centers but for NC lathes and NC milling machines.
- \* Magnetic base function can be used in vertical position & horizontal position.
- \* HEIGHT:100mm±0.005 , 1 scale 0.01mm