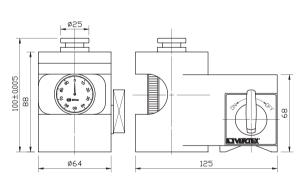

## Height Presetter (For Machining Center)

ORDER NO.HP-100 CODE NO.3403-010

WITH CHECKING GAUGE

- Locate the height presetter on a place suitable for a reference surface of work piece.
- Apply the cutter on the measuring surface and slowly lower the Z-axis. Then, cutter gets near to the measuring position.
- A distance from the reference surface to the tool tip can be measured easily and precisely so that this presetter is most suitable not only for machineing centers but for NC lathes and NC milling machines.
- \* Magnetic base function can be used in vertical position & horizontal position.
- \* HEIGHT:100mm±0.005 , 1 scale 0.01mm

| Height from reference surface | WEIGHT(kgs) |  |
|-------------------------------|-------------|--|
| 100mm                         | 2.6         |  |