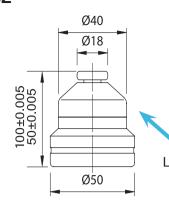

## Height Presetter (For Machining Center)

ORDER NO.HP-100 CODE NO.3403-010

WITH CHECKING GAUGE

- Locate the height presetter on a place suitable for a reference surface of work piece.
- Apply the cutter on the measuring surface and slowly lower the Z-axis. Then, cutter gets near to the measuring position.
- A distance from the reference surface to the tool tip can be measured easily and precisely so that this presetter is most suitable not only for machineing centers but for NC lathes and NC milling machines.
- \* Magnetic base function can be used in vertical position & horizontal position.
- \* HEIGHT:100mm±0.005 , 1 scale 0.01mm