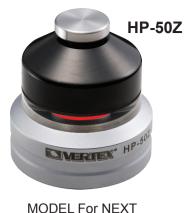

## **OPTICAL TYPE**

HP-50Z BATTERY LR4476AG13 1SET/2PCS HP-50ZM LR44 1SET/2PCS

LIGHT OPTICAL THIS TYPE NEED TO TCHECK STOCK AVAILABLE

- Height 50 mm and 100 mm.With Magnetic base.
- The red lamp will be lighted up when touched.
- Accuracy 0.005 mm.
- Combined vertical and horizontal in a unit.
- Weight: 0.7 kgs

|   | ORDER<br>NO. | Н     | STYLE              | WEIGHT<br>(kg) | CODE<br>NO. |
|---|--------------|-------|--------------------|----------------|-------------|
|   | HP-50Z       | 50mm  | STANDARD TYPE      | 0.7            | 3403-001    |
| ٧ | HP-50ZM      | 50mm  | WITH MAGNETIC BASE | 0.7            | 3403-002    |
|   | HP-100Z      | 100mm | STANDARD TYPE      | 1.25           | 3403-003    |
|   | HP-100ZM     | 100mm | WITH MAGNETIC BASE | 1.22           | 3403-004    |