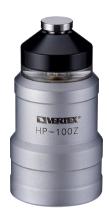

|   | ORDER<br>NO. | Н     | STYLE              | WEIGHT<br>(kg) | CODE<br>NO. |
|---|--------------|-------|--------------------|----------------|-------------|
|   | HP-50Z       | 50mm  | STANDARD TYPE      | 0.7            | 3403-001    |
| ٧ | HP-50ZM      | 50mm  | WITH MAGNETIC BASE | 0.7            | 3403-002    |
|   | HP-100Z      | 100mm | STANDARD TYPE      | 1.25           | 3403-003    |
|   | HP-100ZM     | 100mm | WITH MAGNETIC BASE | 1.22           | 3403-004    |

**HP-100ZM** 

**HP-100Z** 