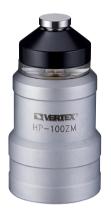

|   | ORDER<br>NO. | Н     | STYLE              | WEIGHT<br>(kg) | CODE<br>NO. |
|---|--------------|-------|--------------------|----------------|-------------|
|   | HP-50Z       | 50mm  | STANDARD TYPE      | 0.7            | 3403-001    |
| ٧ | HP-50ZM      | 50mm  | WITH MAGNETIC BASE | 0.7            | 3403-002    |
|   | HP-100Z      | 100mm | STANDARD TYPE      | 1.25           | 3403-003    |
|   | HP-100ZM     | 100mm | WITH MAGNETIC BASE | 1.22           | 3403-004    |

**HP-100ZM** 

**HP-100Z** 